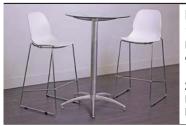

#### Package B

Includes: 1 x Sydney End Table Stainless steel base and laminate top.

**2 x Wall Street Arm Chairs** Chrome base and white vinyl seat w/buttons.