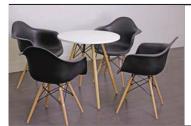

#### Package D

Includes: 1 x Elliot Café Table Laminate tabletop w/wood dowel legs

**4 x Elliot Arm Chairs** Molded PP chair w/wood dowel legs.