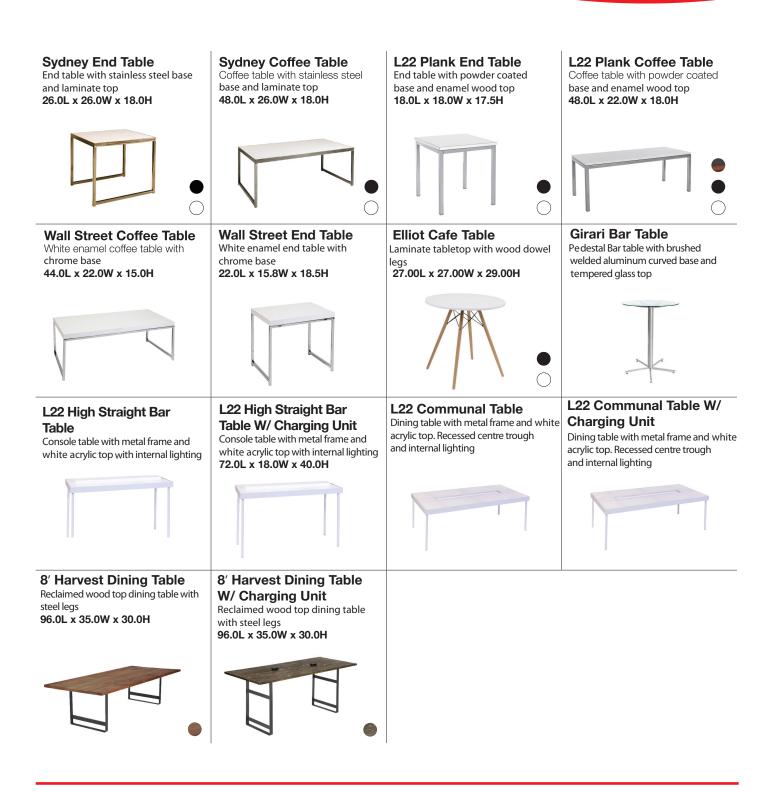

### Package A

Includes: 1 x Girari Bar Table Brushed aluminum 39" high bar table w/ glass top.

**2 x Main Bar Stools** Formed plastic seat and chrome base.