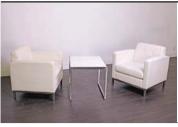

#### Package C

Includes: 1 x Plank Coffee Table Metal base with enamel painted

**2 x Wall Street Loveseat** Chrome base and white vinyl seat w/buttons.